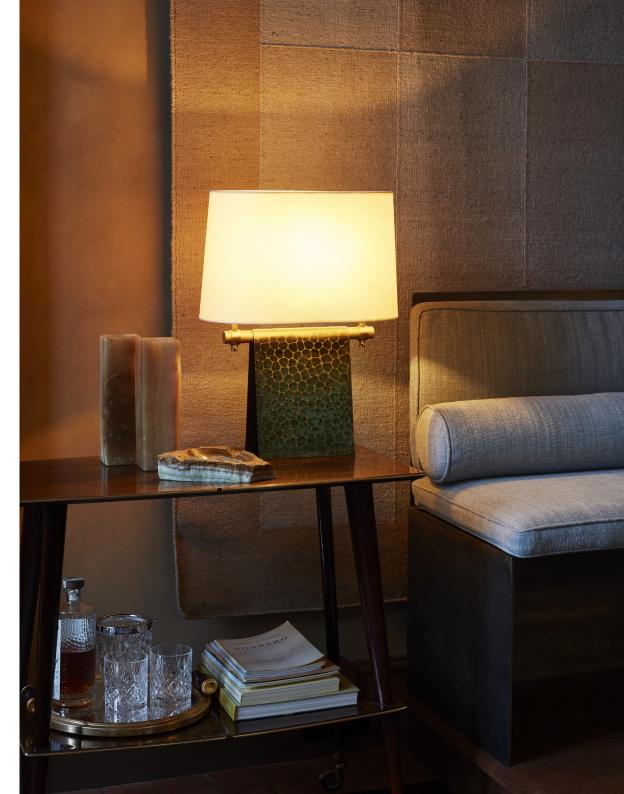

## Concept.

This table lamp is inspired by the lightness of a drying paper leaf. Like a page delicately placed on its stand, the light reveals the handcrafted material, meticulously shaped by french ateliers.

Materials. Base : Patinated brass Shade : Parchemin paper Elect. Cable : Black Fabric Braided Cable, 2 Core Twisted. (other colors available)

#### Dimensions (with shade) and Weight.

H51xW37xD24cm / H20"xW14.5"xD9.5" 2.9 kg / 6.4lbs Elect. Cable: 1.80m / 70"