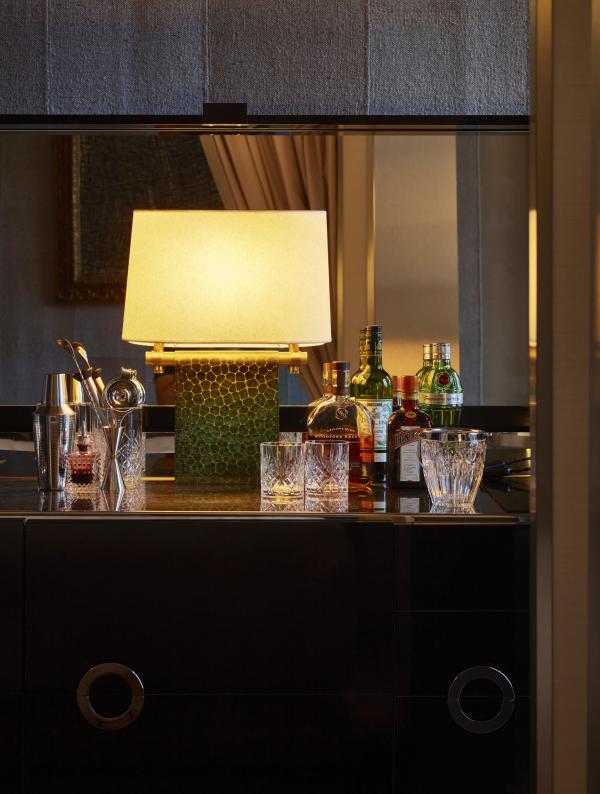

## Concept.

This table lamp is inspired by the lightness of a drying paper leaf. Like a page delicately placed on its stand, the light reveals the handcrafted material, meticulously shaped by french ateliers.

Materials. Base : Patinated brass Shade : Parchemin paper Elect. Cable : Black Fabric Braided Cable, 2 Core Twisted. (other colors available)

#### Dimensions (with shade) and Weight.

H51xW37xD24cm / H20"xW14.5"xD9.5" 2.9 kg / 6.4lbs Elect. Cable: 1.80m / 70"