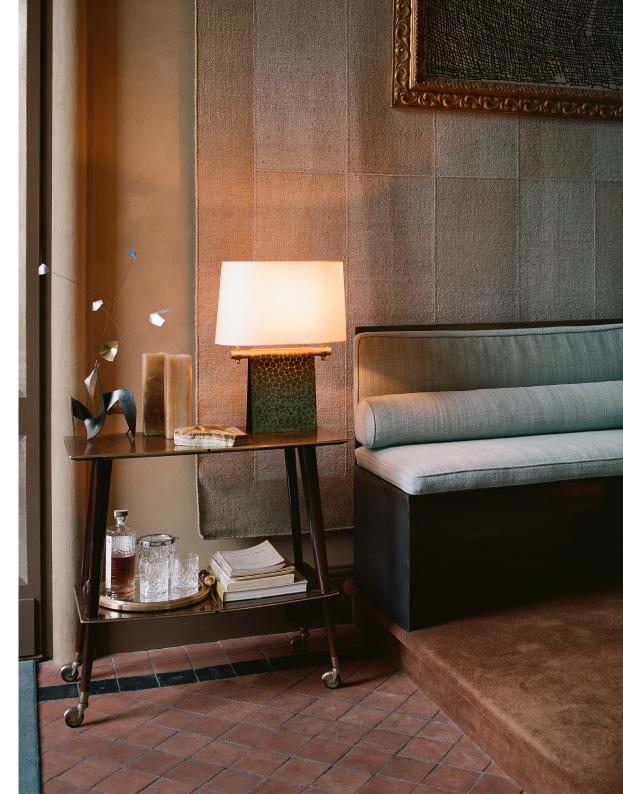

## Concept.

This table lamp is inspired by the lightness of a drying paper leaf. Like a page delicately placed on its stand, the light reveals the handcrafted material, meticulously shaped by french ateliers.

Materials. Base : Patinated brass Shade : Parchemin paper Elect. Cable : Black Fabric Braided Cable, 2 Core Twisted. (other colors available)

#### Dimensions (with shade) and Weight.

H51xW37xD24cm / H20"xW14.5"xD9.5" 2.9 kg / 6.4lbs Elect. Cable: 1.80m / 70"