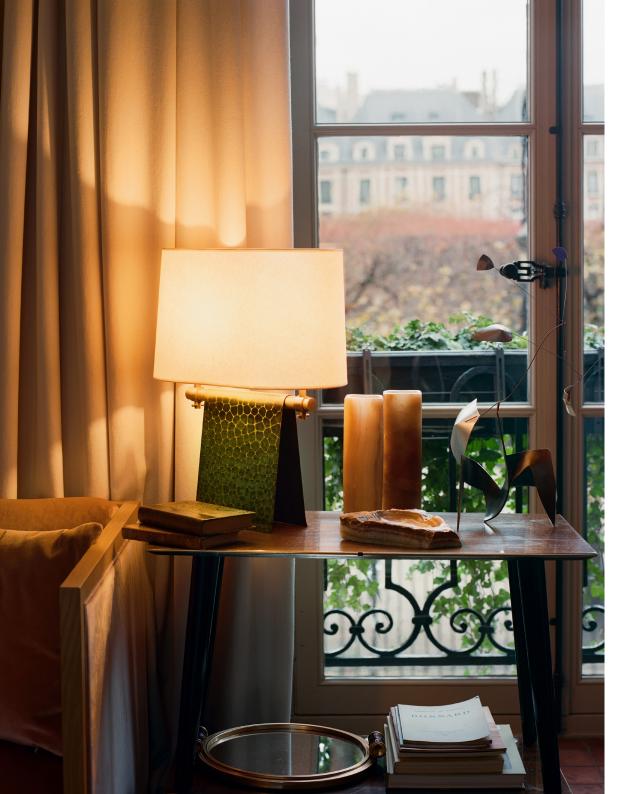

## Concept.

This table lamp is inspired by the lightness of a drying paper leaf. Like a page delicately placed on its stand, the light reveals the handcrafted material, meticulously shaped by french ateliers.

Materials. Base : Patinated brass Shade : Parchemin paper Elect. Cable : Black Fabric Braided Cable, 2 Core Twisted. (other colors available)