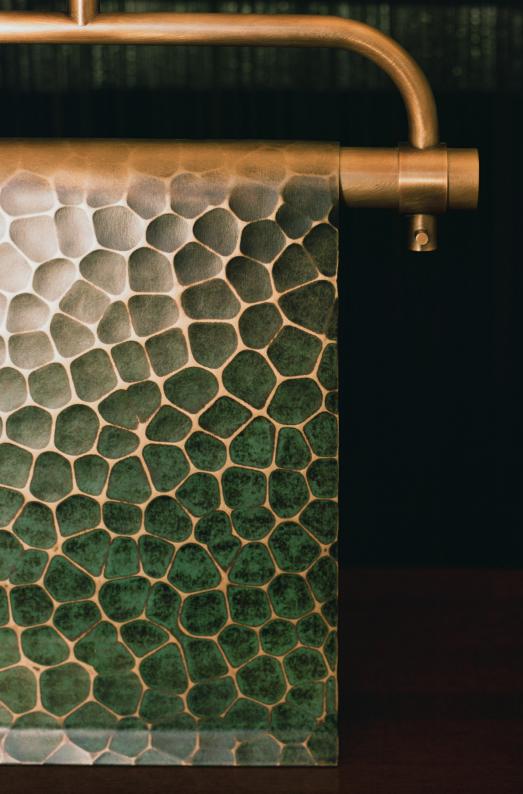

Leather

Heliogravure copper

#### Custom-made.

L'Agence d'Isabelle offers customization of the Sicco lamp, with a wide range of materials and special finishes, allowing it to perfectly complement each interior design project. You will find several proposals above, ready to be developed.